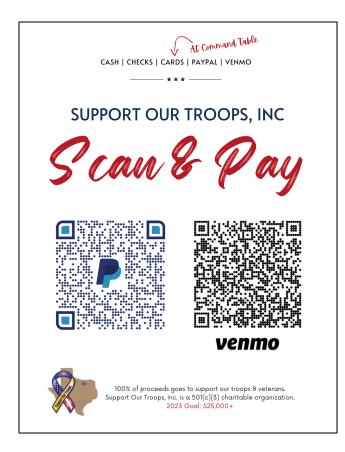

This will be in a letter-size frame at every booth/station that takes money. If they have PayPal or Venmo, they'll know how to use it.

Just FYI:

Open Camera  $\rightarrow$  point at QR code  $\rightarrow$  tap on the link that pops up and they follow the instructions on their app.